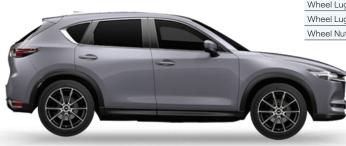

The Vehicle Intelligence library contains high-resolution digital images of all Australian delivered vehicles manufactured since 2000, providing you with side-on photographs across multiple colour spectrums.

### Vehicle Intelligence

| Mazda                                                           |
|-----------------------------------------------------------------|
| KF                                                              |
| CX-5                                                            |
| Maxx AWD                                                        |
| 6sp auto 2.5L 4cyl Petrol                                       |
| MY21                                                            |
| 11/2/21                                                         |
|                                                                 |
| 5/1/22                                                          |
| Mazda KF CX-5 Maxx<br>AWD 4D SUV - 6sp<br>auto 2.5L 4cyl Petrol |
| 4                                                               |
| -                                                               |
| Wagon                                                           |
| SUV                                                             |
| SUV                                                             |
| SUV Medium                                                      |
| SUV Med < \$60K                                                 |
| 4550                                                            |
| 1840                                                            |
| -                                                               |
| 1675                                                            |
| 185                                                             |
| 1641                                                            |
| 2140                                                            |
| 2140                                                            |
| =                                                               |
| <del>-</del>                                                    |
| Japan                                                           |
| JM0KF4WLA0012345                                                |
| 5 yr, unlimited                                                 |
| 10,000                                                          |
| 12                                                              |
| \$36,390.00                                                     |
| -                                                               |
|                                                                 |
| PY-VPS                                                          |
| 4cyl/DOHC/4v                                                    |
| In-line                                                         |
| 4                                                               |
| 2.5                                                             |
| 140kW @ 6000rpm                                                 |
|                                                                 |
| 140<br>252Nm @ 4000rpm                                          |
| 20214111 @ 40001 b111                                           |
| 252                                                             |
| 252                                                             |
| 252                                                             |
| -                                                               |
| -<br>-<br>91 RON ULP                                            |
| -<br>91 RON ULP<br>6 speed auto                                 |
| -<br>-<br>91 RON ULP                                            |
| -<br>91 RON ULP<br>6 speed auto                                 |
| 91 RON ULP<br>6 speed auto<br>6 auto                            |
| - 91 RON ULP<br>6 speed auto<br>6 auto<br>Skyactiv Drive        |
|                                                                 |